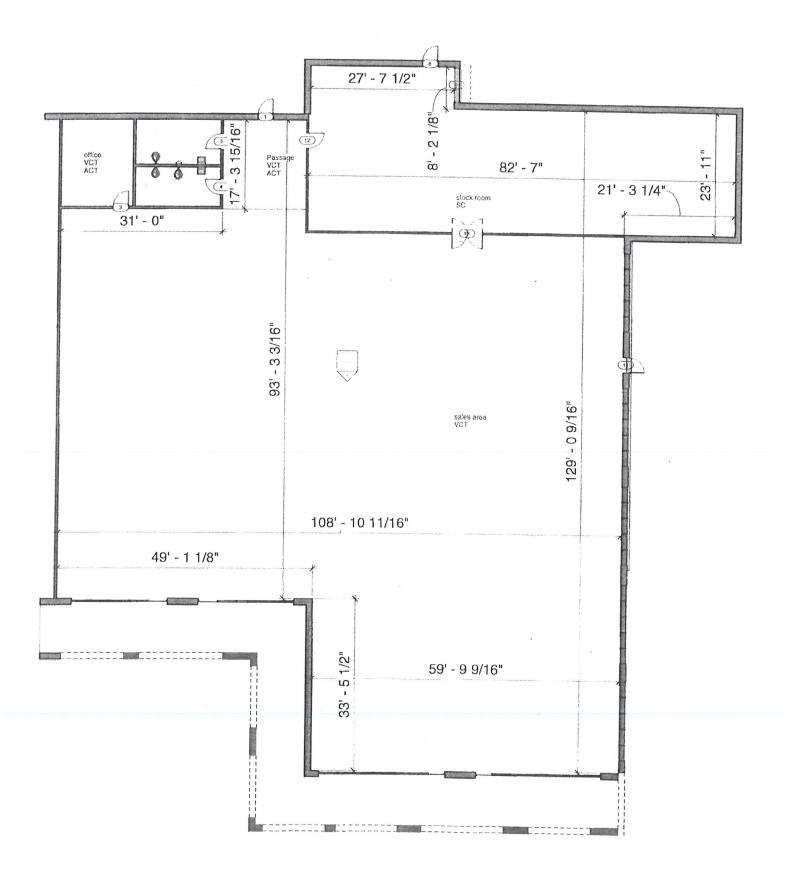

### HIGHLIGHTS

- 8,190 SF END CAP Retail Space
- Open Floor Plan
- Abundance of Natural Light
- Traffic Count: 38,984 (Campbell S. of Powell)
- Located on S. Campbell in the Kickapoo Corners Shopping Center
- Lease Rate: \$14.50 / SF (\$9,897.00 / Month)
- NNN : \$2.75 / SF (\$1,877.00 / Month)
- Estimated Monthly Payment: \$11,774.00