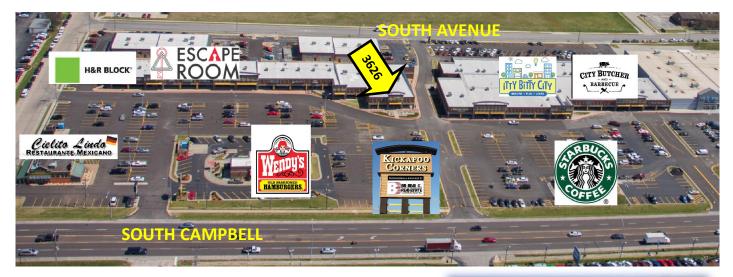

3626 S. Campbell Springfield, MO 65807

www.billbeall.com

### HIGHLIGHTS

- 8,190 SF END CAP Retail Space
- Open Floor Plan
- Abundance of Natural Light
- Traffic Count: 38,984 (Campbell S. of Powell)
- Located on S. Campbell in the Kickapoo Corners Shopping Center
- Lease Rate: \$14.50 / SF (\$9,897.00 / Month)
- NNN : \$2.75 / SF (\$1,877.00 / Month)
- Estimated Monthly Payment: \$11,774.00

# **Kickapoo Corners Shopping Center**

Bill Beall Co., Inc.2921 S. National Ave., Springfield, MO 65804(417) 887-5535 email: beall@billbeall.com