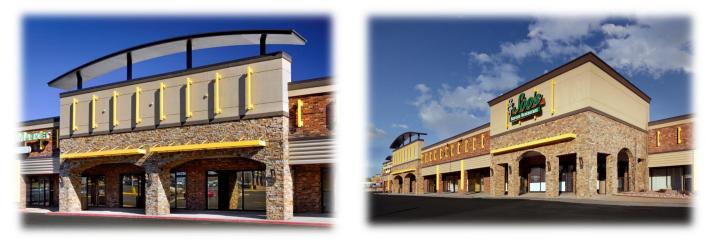

## 8,190 SF RETAIL SPACE - FOR LEASE

### HIGHLIGHTS

- 8,190 SF END CAP Retail Space
- Open Floor Plan
- Abundance of Natural Light
- Traffic Count: 38,984 (Campbell S. of Powell)
- Located on S. Campbell in the Kickapoo Corners Shopping Center
- Lease Rate: \$14.50 / SF (\$9,897.00 / Month)
- NNN : \$2.75 / SF (\$1,877.00 / Month)
- Estimated Monthly Payment: \$11,774.00